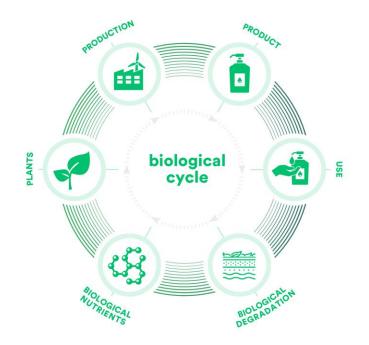

#### The key design principles of Cradle 2 Cradle are:

- Waste Equals Food
- Use clean and renewable energy
- Respect of diversity

# Cradle 2 Cradle principles

#### Continuous improvement

Moving from "less bad" to "more good".