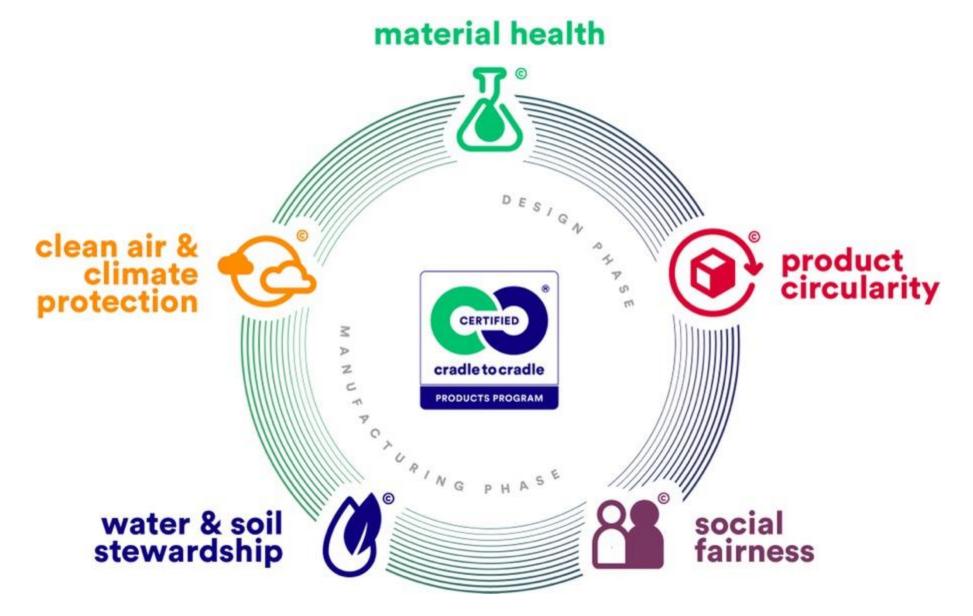

# CRADLE TO CRADLE CERTIFIED® PRODUCT STANDARD VERSION 4.0

Most advanced one-standard solution for verifying products that are safe, circular and responsibly made.

#### **COMPANY NAME**

Version 4.0 // Recertification every 2 years

|                                | BRONZE | SILVER | GOLD | PLATINUM |
|--------------------------------|--------|--------|------|----------|
| MATERIAL HEALTH                |        |        |      | •        |
| PRODUCT CIRCULARITY            |        |        | •    |          |
| CLEAN AIR & CLIMATE PROTECTION |        |        |      |          |
| WATER & SOIL STEWARDSHIP       |        | •      |      |          |
| SOCIAL FAIRNESS                |        |        | •    |          |