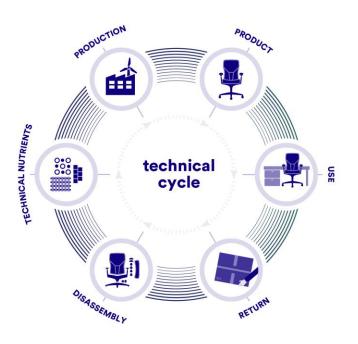

#### The key design principles of Cradle 2 Cradle are:

- Waste Equals Food
- Use clean and renewable energy
- Respect of diversity

# Cradle 2 Cradle principles

#### Continuous improvement

Moving from "less bad" to "more good".